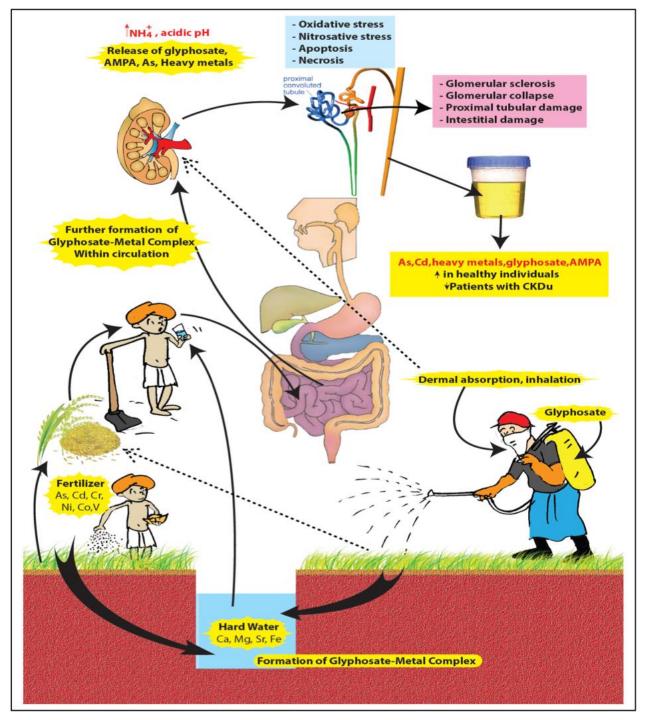

## APPLICATION GLYPHOSATE /GM CROPS

Jayasumana et al
Int J Environ Res Public
Health
2014;11,2125-2147
Glyphosate, Hard Water
and
Nephrotoxic Metals
CKD an example of how
complex biological
situations can be.