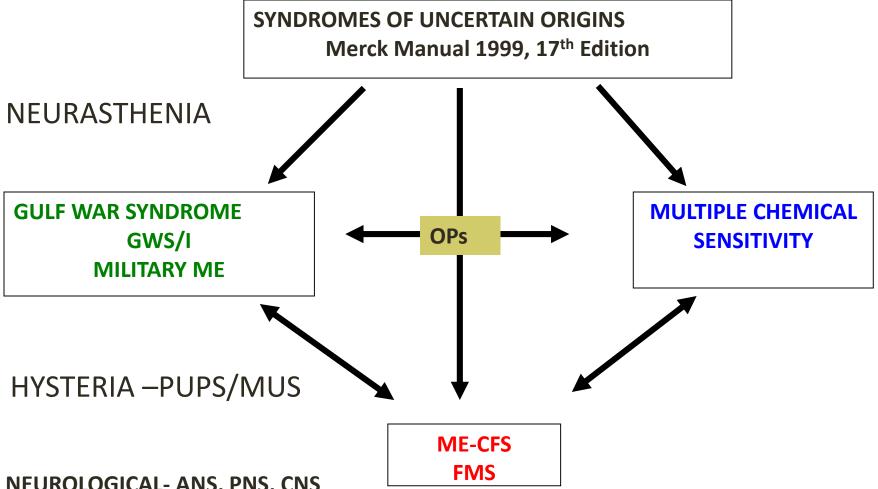

### **FUNCTIONAL SOMATIC SYNDROMES: ONE OR MANY?**Wessely et al Lancet 1999;354:936-9

Gastroenterology – IBS, Non-ulcer dyspepsia

Gynaecology – PMS, chronic pelvic pain

Rheumatology – Fibromyalgia

Cardiology – Atypical or non-cardiac pain

Respiratory medicine – hyperventilation

**Infectious Disease – PVFS- ME-CFS** 

Neurology – Tension headache

**Dentistry – TMJ dysfunction, Atypical facial pain** 

**ENT – Globus syndrome** 

**ALLERGY - MCS** 

CANNOT EXPLAIN
BY CONVENTIONAL
PARADIGMS

CONVENTIONAL THERAPY INEFFECTIVE

MORE COMON IN WOMEN THAN MEN

SHARE NON-SPECIFIC SYMPTOMS

SYNDROMES RESPOND TO SAME THERAPIES, CBT/GET, OFTEN WITH ANTIDEPRESSANTS