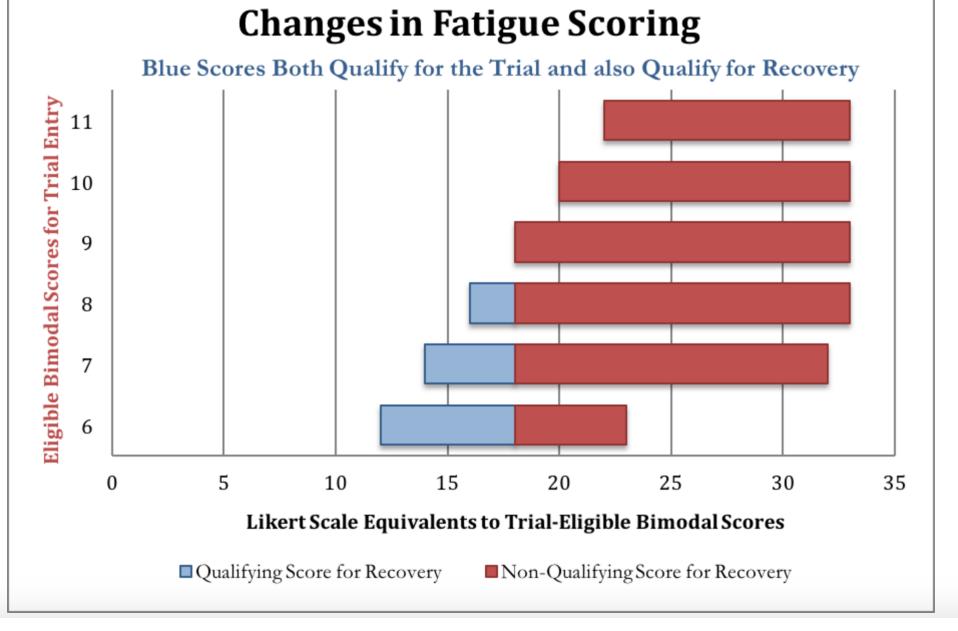

Figure 1. Post-trial changes to the PACE trial recovery criteria inflated the results

<sup>\*</sup> None of the added therapies demonstrated a statistically significant advantage over specialist medical care alone when using the protocol-specified thresholds