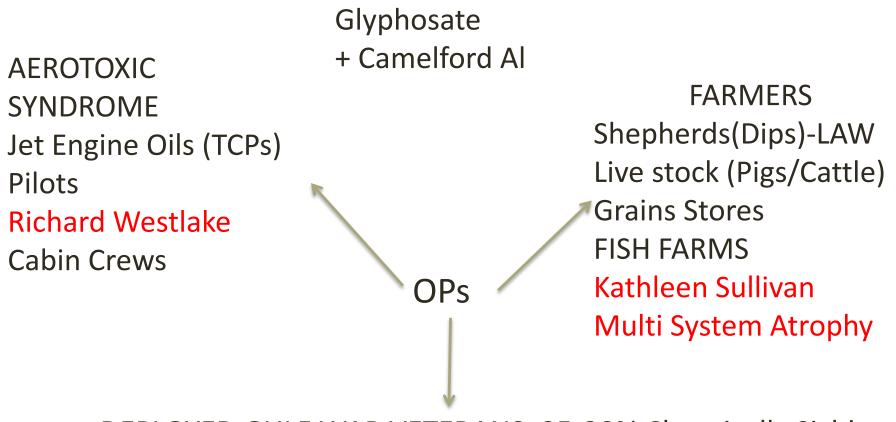

# BWs- AX, PI, Myco, Afla

IoM 2000 >40 MAJOR EXPOSURES

THE MOST TOXIC WAR IN WESTERN
MILITARY HISTORY

Jan. 16 - Feb.

28 1991

SELECT COMMITTEE SUMMARY- Dec 15 1999

Gulf War Syndrome

OPs Carb OCs Pyreth

CWs N M E U R S V T E A R

NAPS PB

USA-UK CONGRESS-PARLIAMENTARY HEARINGS 2000,2002, 2004 [2008,2012,2014](RACGWI, LLOYD REPORTS)

NEUROLOGICAL- ANS, PNS, CNS
CARDIOVASCULAR
IMMUNE SYSTEM
GASTROINTESTINAL
RESPIRATORY
ENDOCRINE SYSTEM

"Considering the extent of the patients' complaints and disability, the results of ROUTINE laboratory tests were strikingly NORMAL" S Straus

Engine oil – OPs (TCPS- Tricresyl Phosphates + Other Toxins) AeroToxic Syndrome (AS) : Abou-Donia et al, Furlong et al

DEPLOYED GULF WAR VETERANS, 25-30% Chronically Sick! 53,000 UK & 697,00 USA

- 1. OP PESTICIDES (Diazinon +, Malathion. Chlorpyrifos etc) Govt Lies
- 2. Pyridostigmine Bromide, NAPS,
- 3. Nerve agents, SARIN

#### **VERY HIGHLY POLITICAL**

GOVERNMENT – NHS, <u>MRC</u>, NICE, <u>DWP</u>, (Atos) INSURANCE AGENCIES/BENEFITS ALL COMMITTED TO CBT/GET APPROACH IN OTHER FIELDS. \_ funders

Organophosphate Poisoning – FARMERS – legally ordered to use OPs in Sheep Dip, Grain stores etc. AeroToxic – GW-1 VETERANS, CABIN CREWS (AS) MOST PASSENGERS-NOT 787

OTHER CONDITIONS WITH MUS, MUPS etc-FIBROMYALGIA, IBS, the aluminium posoning at Camelford, dismissed as hysteria, etc.