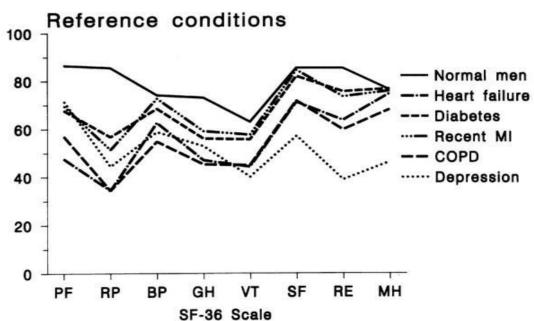

#### SF-36 SCORES MEAN OF GENERAL POPULATIONS

#### ME/CFS, OP & GULF WAR Spence et al AEP 2003

GH PF= Physical Functioning (10); SF = Social Functioning (2); RP= Role Limitations Physical Problems (4); RE= Role Limitations Emotional Problems (3); MH=Mental Health (5); VT= Vitality/Energy (4); BP = Pain (2); GH = General Health (5)

OTHER CHRONIC ILLNESSES - SCORE < 72 HEART FAILURE, DIABETES, RECENT MI, COPD, DEPRESSION. Haley 2004 Lloyd Inquiry

WESSELY et al UNABLE TO DISTINGUISH BETWEEN SICK AND 'WELL' GWVs - JOEM 2003;45:668-675.

HaleyHaley et al Am J Public Health.2002;92:46– 47.

PF= Physical Functioning;
RP= Role Functioning; BP=
Bodily Pain; GH= General
Health; VT= Vitality; SF=
Social Functioning; RE=
Role Emotional; MH=
Mental Health
Note: The severity of the
health deficits in sick Gulf
War Veterans, Especially
Syndrome 3. Mental
health function highest.