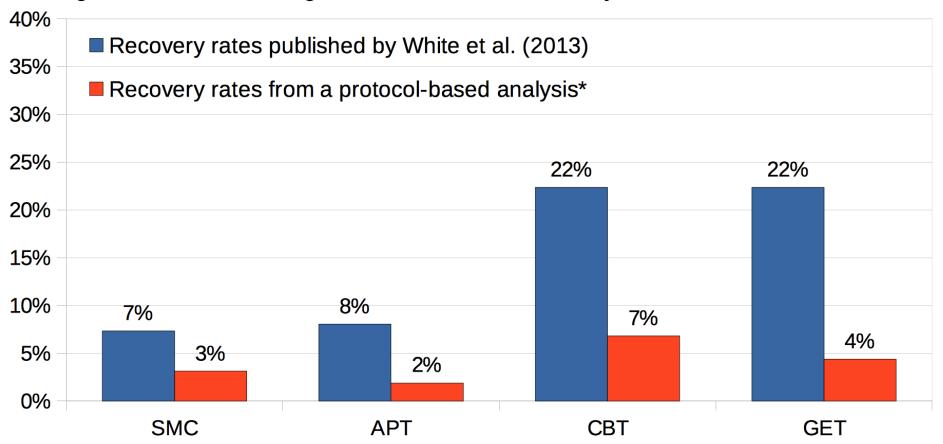

Figure 1. Post-trial changes to the PACE trial recovery criteria inflated the results

<sup>\*</sup> None of the added therapies demonstrated a statistically significant advantage over specialist medical care alone when using the protocol-specified thresholds