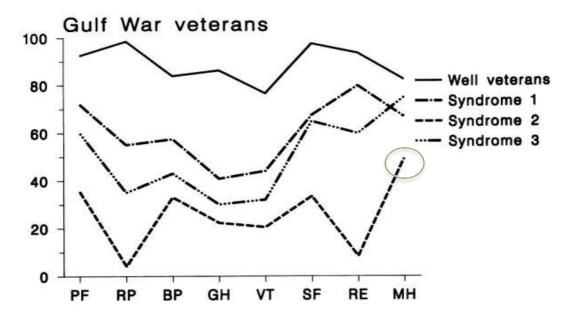

HaleyHaley et al Am J Public Health.2002;92:46– 47.

PF= Physical Functioning;
RP= Role Functioning; BP=
Bodily Pain; GH= General
Health; VT= Vitality; SF=
Social Functioning; RE=
Role Emotional; MH=
Mental Health
Note: The severity of the
health deficits in sick Gulf
War Veterans, Especially
Syndrome 3. Mental
health function highest.

Many veterans show evidence of physical brain injury in the form of neuropsychological impairment which cannot be detected by routine tests.

It is NOT a stress related condition nor related to any formal psychiatric illness.

NOT a result of PTSD

Some cancers also increased.

Report; http://www1.va.gov/rac-gwvi/docs/GWIandHealthofGWVeterans\_RAC-GWVIReport\_2008.pdf

Vaccines – Hypophysitis – Atkins Lancet