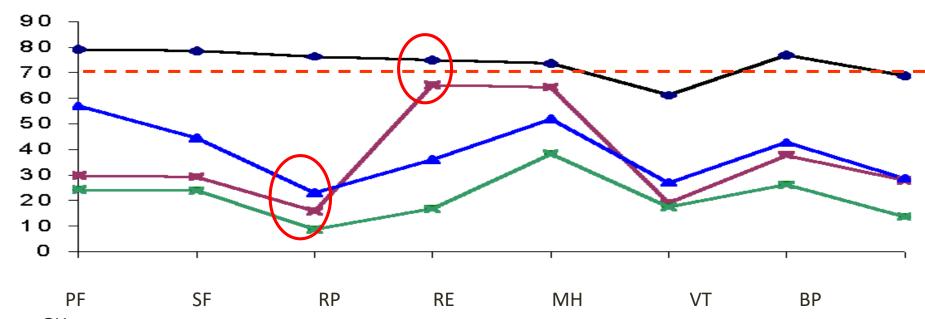

#### SF-36 SCORES MEAN OF GENERAL POPULATIONS

#### ME/CFS, OP & GULF WAR Spence et al AEP 2003

GH PF= Physical Functioning (10); SF = Social Functioning (2); RP= Role Limitations Physical Problems (4); RE= Role Limitations Emotional Problems (3); MH=Mental Health (5); VT= Vitality/Energy (4); BP = Pain (2); GH = General Health (5)

OTHER CHRONIC ILLNESSES - SCORE < 72 HEART FAILURE, DIABETES, RECENT MI, COPD, DEPRESSION. Haley 2004 Lloyd Inquiry

WESSELY et al UNABLE TO DISTINGUISH BETWEEN SICK AND 'WELL' GWVs - JOEM 2003;45:668-675.