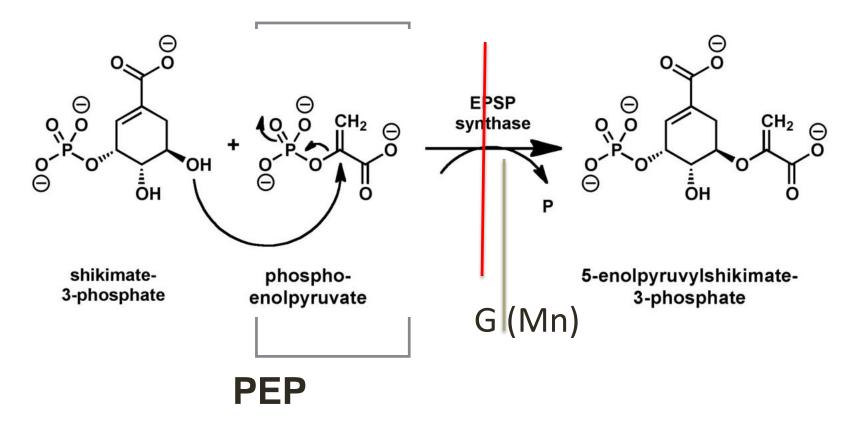

PEP (GLUCONEOGENEISIS/Mn (25) – CRUCIAL IN SEVERAL KEY MAMMALIAN ENZYME SYSTEMS – Seneff & Samsel