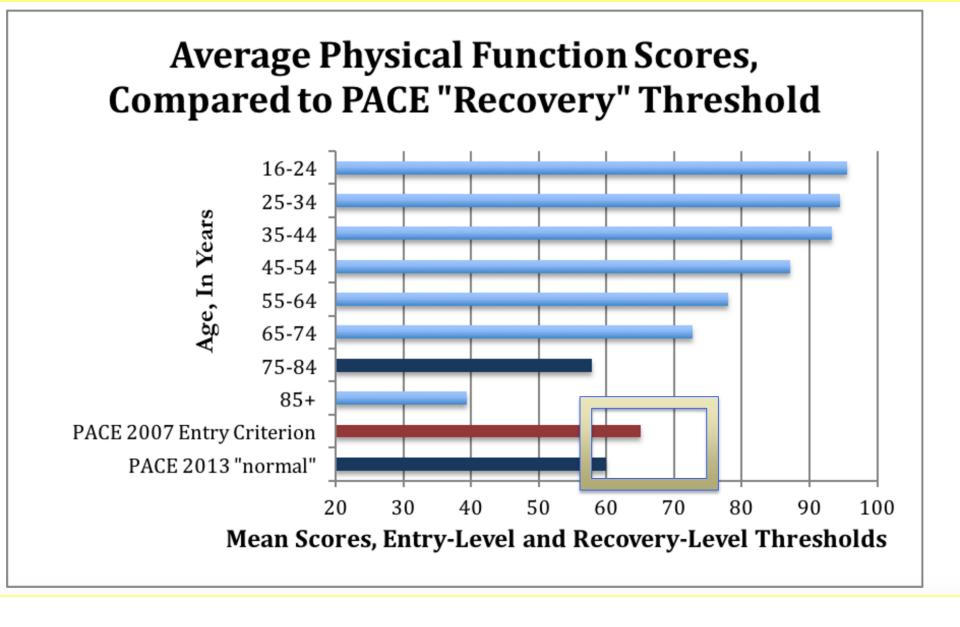

# THE PACE TRIAL – 3Ts OF CRITICISM

TRAVESTY OF SCIENCE

TRAGEDY FOR PATIENTS/CARERS

TANTAMOUNT TO FRAUD

Goldin 2016 Average age in trial = 39; SF -36 of 93- normative data All Working Age Average ~85; All Ages Average ~78

Figure 1. Post-trial changes to the PACE trial recovery criteria inflated the results

<sup>\*</sup> None of the added therapies demonstrated a statistically significant advantage over specialist medical care alone when using the protocol-specified thresholds