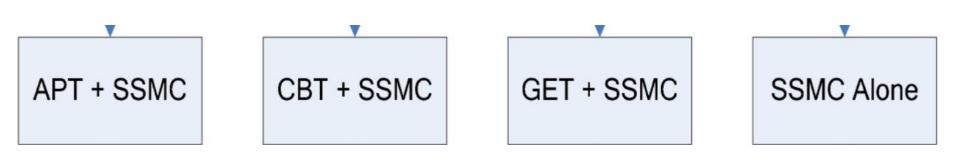

#### THE PACE STUDY/TRIAL

Comparison of adaptive pacing therapy, cognitive behaviour therapy, graded exercise therapy, and specialist medical care for chronic fatigue syndrome /ME (PACE): a randomised trial

Prof PD White, Prof T Chalder, Prof M Sharpe + 16 others on behalf of PACE trial management group Lancet 2011;377:823-836

This study was designed to demonstrate the the claim that CBT/GET was the <u>best evidence-based</u> treatment for ME/CFS. Cost ~£5 Million!

# PACE TRIAL – CFS/ME- VALIDATE CBT & GET A RANDOMISED CONTROLLED TRIAL

NO OBJECTIVE MEASUREMENTS

NO BLINDING – a *sine qua non* for Subjective data

NO CONTROL GROUP Inter Group Comparisons

ORIGINAL Entry Requirements & Primary Outcomes CHANGED AND MANIPULATED THROUGHOUT STUDY

Figure 1. Post-trial changes to the PACE trial recovery criteria inflated the results

<sup>\*</sup> None of the added therapies demonstrated a statistically significant advantage over specialist medical care alone when using the protocol-specified thresholds