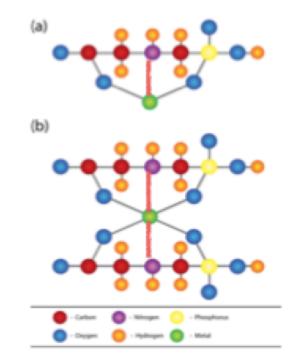

pKa1 1.6: 1st phosphonic acid pKa 2 2.3 carboxylic acid pKa 3 6.0: 2nd phosphonic acid pKa 4 11.0: ammonium ion

[P- 1964] Chelates ESSENTIAL (Ca, Mn, Fe, Zn, Mo, Co, Cu, Se) & TOXIC (Al, As, Cd etc) METALS. Changes absorption, accumulation & distribution in ENVIRONMENT & BODY